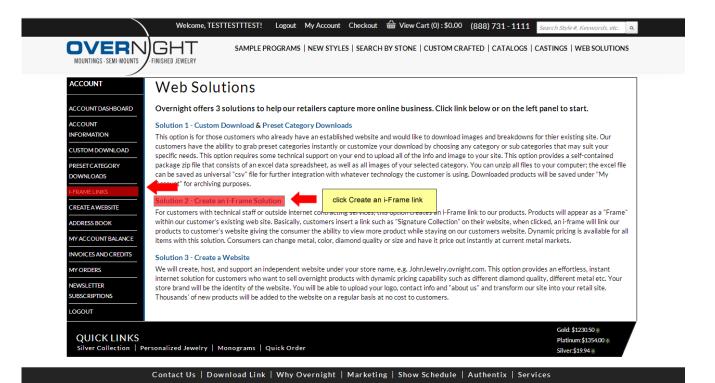

4. Once you're on the "Web Solutions" landing page, click "Create iFrame" links on the page to start.

- 5. You can also click "My Account" on top of the page to access the left navigation panel directly for all our B2B2C solutions.
- 6. Look below for the landing page for I-Frame Links. All main category links are listed here. You can use any category URL for your I-Frame.