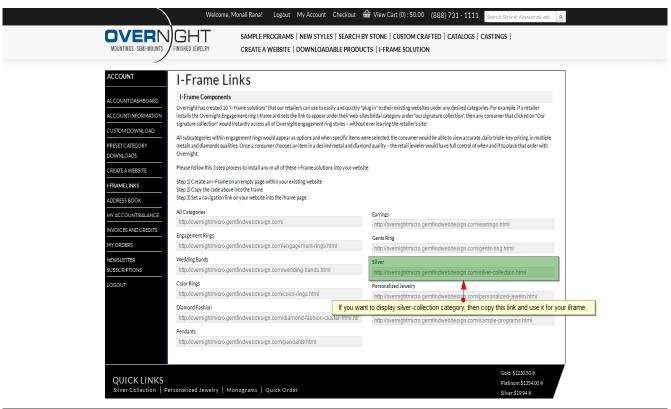

## Overnight Mountings Web Solutions: iFrame Links

- 1. Only registered customers can use iFrame Links.
- 2. Login at <a href="http://www.OvernightMountings.com/customer/account/login/">http://www.OvernightMountings.com/customer/account/login/</a>
- 3. Click on the "Web Solutions" link in the main navigation section.



4. Once you're on the "Web Solutions" landing page, click "Create iFrame" links on the page to start.



- 5. You can also click "My Account" on top of the page to access the left navigation panel directly for all our B2B2C solutions.
- 6. Look below for the landing page for I-Frame Links. All main category links are listed here. You can use any category URL for your I-Frame.



7. Once our iFrame link is set to appear under your websites, then any customer that click the link would instantly access all of Overnight styles – without ever leaving your site. Please go to our sample site to see how it works. <a href="http://www.overnightmountings.com/Jewerly-Store">http://www.overnightmountings.com/Jewerly-Store</a>



8. All operating systems and web applications are different and if you are not familiar with adding links or i-Frames to your website, this step will require some technical support on your end.