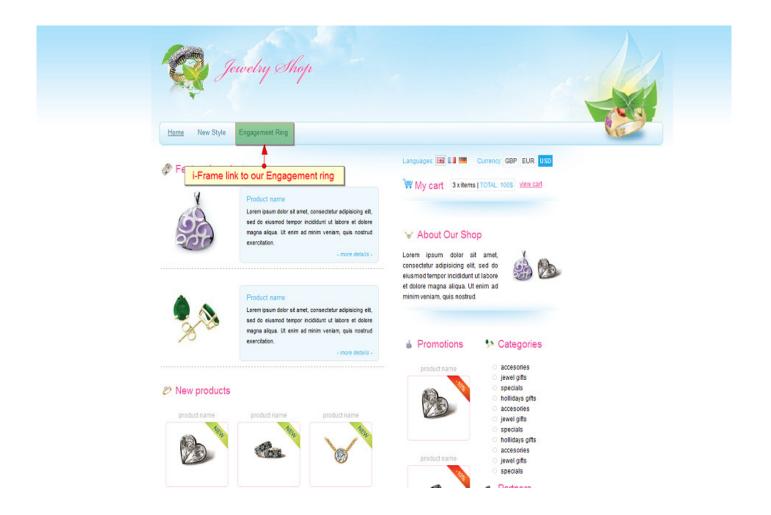

7. Once our iFrame link is set to appear under your websites, then any customer that click the link would instantly access all of Overnight styles – without ever leaving your site. Please go to our sample site to see how it works. <a href="http://www.overnightmountings.com/Jewerly-Store">http://www.overnightmountings.com/Jewerly-Store</a>