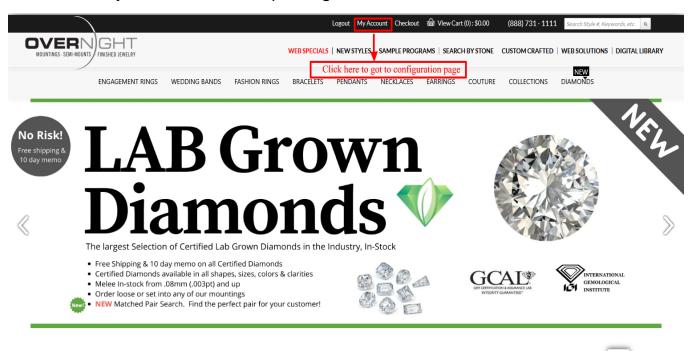

## **Overnight Mountings Web Solutions:**

### I-Frame Links

1. Our I-Frame link is set to appear under your websites, then any customer that click the link would instantly access all of Overnight styles – without ever leaving your site. Please go to our sample site to see how it works. <u>https://iframesamplesite.ovnight.com/</u>



- 2. Only registered customers can use I-Frame Links.
- 3. Login at <a href="http://www.OvernightMountings.com/customer/account/login/">http://www.OvernightMountings.com/customer/account/login/</a>



NFW

### 4. Click on My Account link in top navigation section.

## 5. Click on Account information to go to configuration page.

|                                                                                             |                                                                                                                                  | Logout My Account        | Checkout                                     | Cart (1) : \$3,516.20                              | (888) 731 - 1111 | Search Style #, Keywords, | etc. Q                          |
|---------------------------------------------------------------------------------------------|----------------------------------------------------------------------------------------------------------------------------------|-------